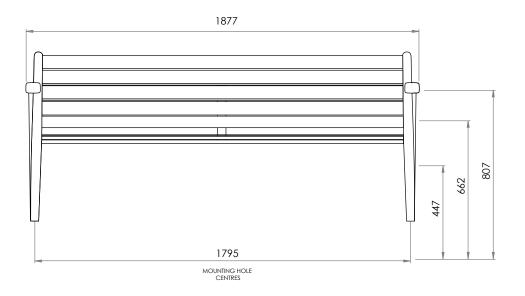

# **SPECIFICATIONS**

Measurements are in millimetres. Drawings are not to scale.

| PRODUCT CODE    | FRAME FINISH | SLAT OPTION & SIZE (mm)        |
|-----------------|--------------|--------------------------------|
| GHD003-ALU-PC-T | Powdercoated | 65x32 Oiled hardwood timber    |
| GHD003-ALU-PC-A | Powdercoated | 65x35 Clear anodised aluminium |
| GHD003-ALU-PC-W | Powdercoated | 65x35 Wood grain aluminium     |