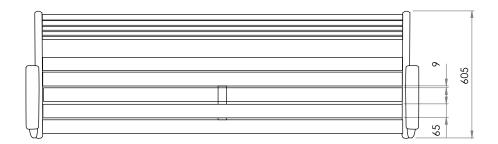

# **SPECIFICATIONS**

Measurements are in millimetres. Drawings are not to scale.

| PRODUCT CODE    | FRAME FINISH | SLAT OPTION & SIZE (mm)        |
|-----------------|--------------|--------------------------------|
| GHD003-ALU-PC-T | Powdercoated | 65x32 Oiled hardwood timber    |
| GHD003-ALU-PC-A | Powdercoated | 65x35 Clear anodised aluminium |
| GHD003-ALU-PC-W | Powdercoated | 65x35 Wood grain aluminium     |