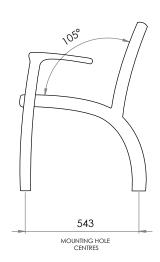

# **SPECIFICATIONS**

Measurements are in millimetres. Drawings are not to scale.

| PRODUCT CODE    | FRAME FINISH | SLAT OPTION & SIZE (mm)        |
|-----------------|--------------|--------------------------------|
| GHD003-ALU-PC-T | Powdercoated | 65x32 Oiled hardwood timber    |
| GHD003-ALU-PC-A | Powdercoated | 65x35 Clear anodised aluminium |
| GHD003-ALU-PC-W | Powdercoated | 65x35 Wood grain aluminium     |