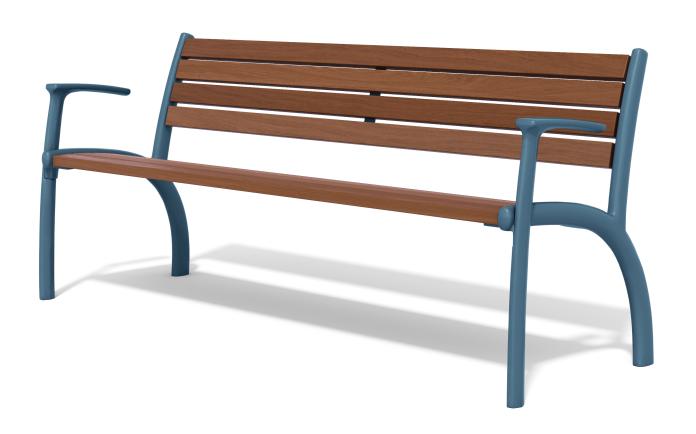

# **SEAT**

Designer: GHD - Greg Healey

### **SLAT OPTIONS**

- · Oiled hardwood
- · Clear anodised aluminium
- · Wood grain aluminium

# **FRAME OPTIONS**

· Cast aluminium

#### **FRAME FINISHES**

Powdercoated